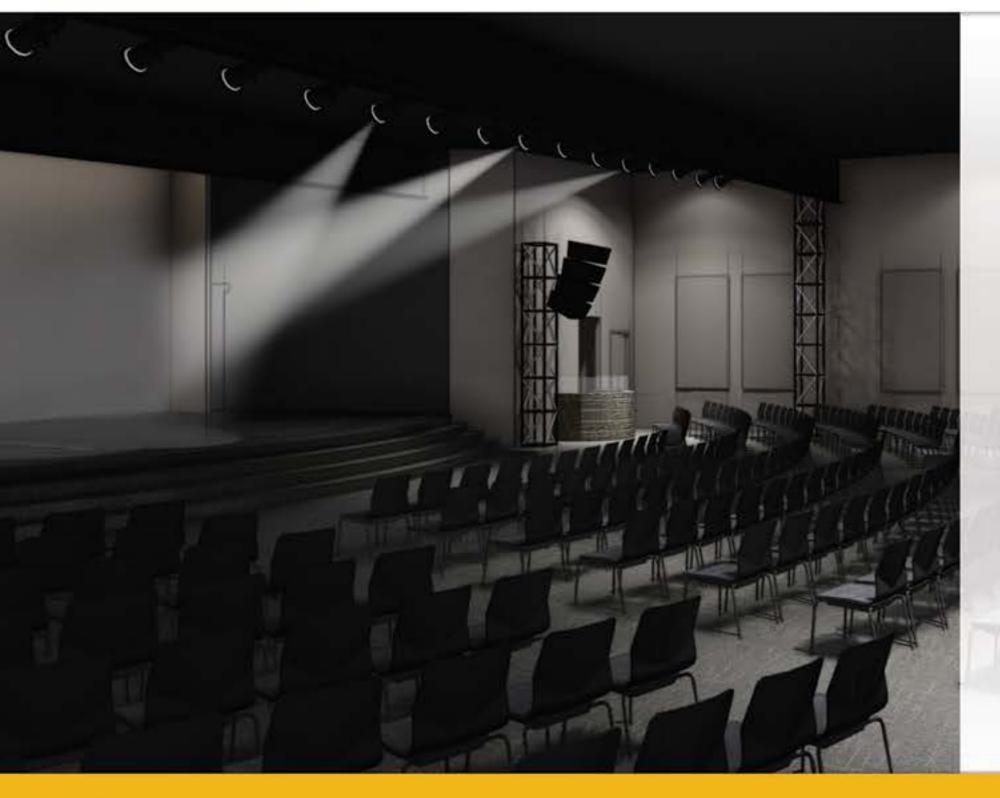

#### **AUDITORIUM & WORSHIP**

The heart of First Church is where we gather weekly to worship. This is one of our primary areas of need: currently the aisles are narrow, the altar area is cramped, and the seating is insufficient. Our special events draw such crowds that we simply can't accommodate. We are in dire need of more room! Our new facility will provide spacious altar, seating, and aisle areas, allowing us to reach more people for Christ. The stage area will be spacious allowing for a much-improved worship presentation. The sound, lighting & media will be amazing.