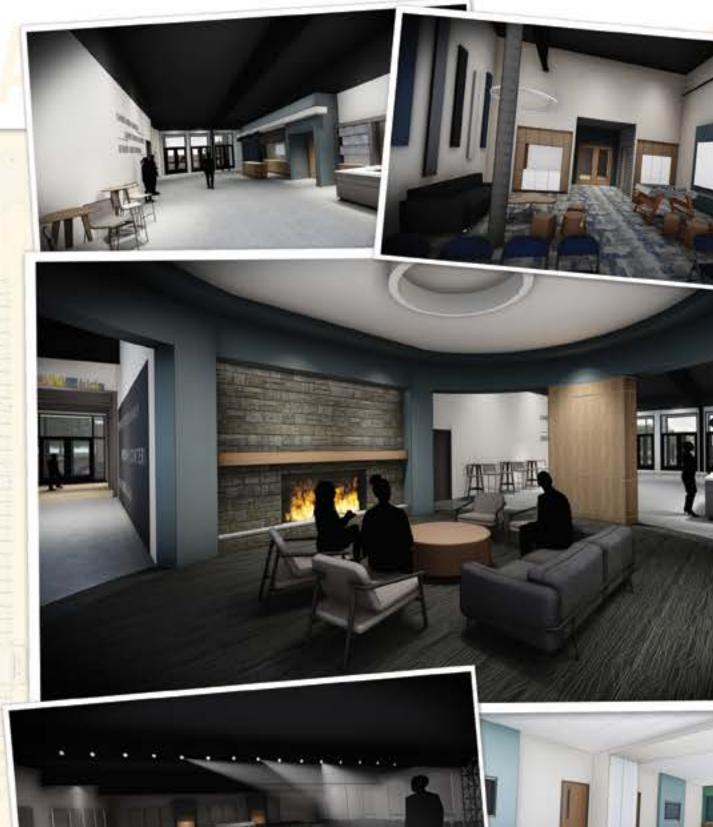

#### **COMMUNITY AREA & FOYER**

Imagine entering the front doors of the facility to a grand area where everyone can gather and find a place of connection. Anyone who has been in our current hallway before or after service knows the need for MORE SPACE! In our new church, we will no longer be plagued by overcrowded hallways and an overwhelmed information area. We will have SPACE! In our new facility, upon entering, we will have a large, community area, providing easy access to the auditorium. In this central hub, there will be a café with tables and chairs, and a lounge area with a fireplace. Not only will there be more space, this will be an inviting area for our guests and members alike to meet new faces, connect with one another, and relax before and after service.

#### **STUDENTS (12-18 & 19-29 YEAR OLDS)**

The purpose of the Student Ministries is to reach the youth & young adult community for Christ, to lead students into a life of discipleship with Christ, and to equip them for ministry. Student Ministries focuses on each age segment in discovering, developing and launching their purpose, gifting & talents, helping Junior High Students to DISCOVER, Senior High Students to DEVELOP, and College & Career Age Students to LAUNCH into meaningful ministry. Both groups, Youth and Hyphen, are in need of space for gatherings, worship, and fellowship. Our new facility will provide this space.