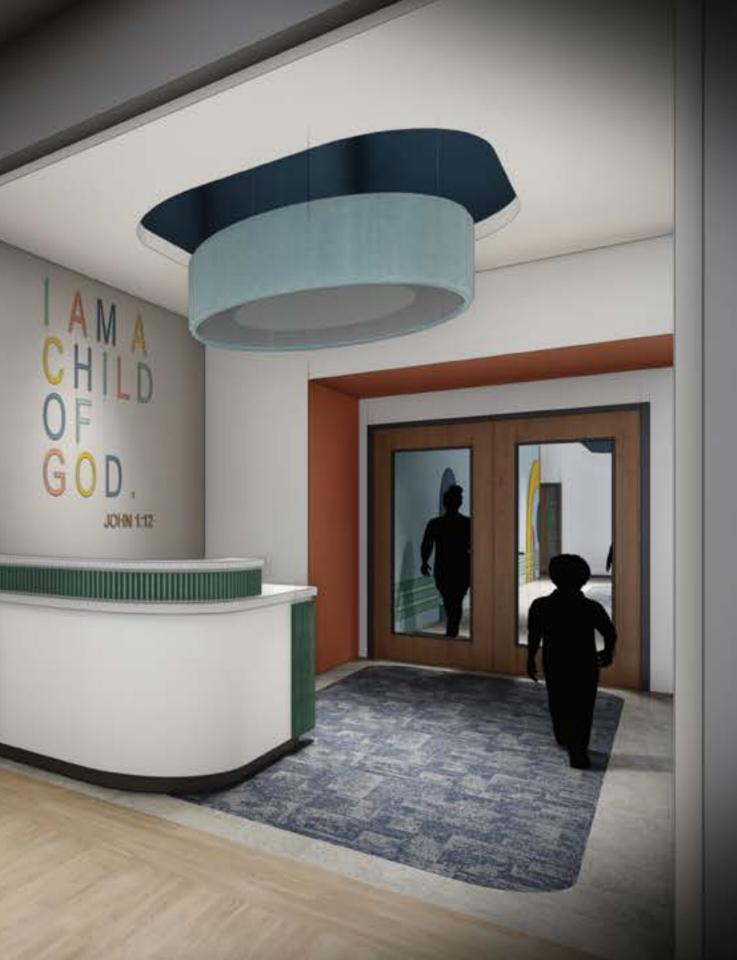

#### **COMMUNITY AREA & FOYER**

Imagine entering the front doors of the facility to a grand area where everyone can gather and find a place of connection. Anyone who has been in our current hallway before or after service knows the need for MORE SPACE! In our new church, we will no longer be plagued by overcrowded hallways and an overwhelmed information area. We will have SPACE! In our new facility, upon entering, we will have a large, community area, providing easy access to the auditorium. In this central hub, there will be a café with tables and chairs, and a lounge area with a fireplace. Not only will there be more space, this will be an inviting area for our guests and members alike to meet new faces, connect with one another, and relax before and after service.